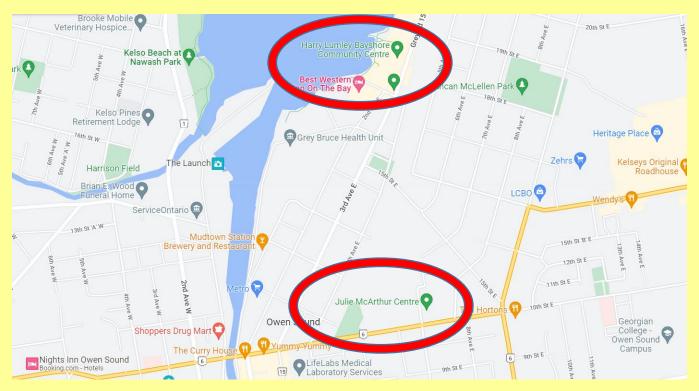

### Map for Owen Sound Arenas

- Harry Lumley Bayshore Community Centre
  - o 1900 3<sup>rd</sup> Ave East, Owen Sound N4K 3M6
- Julie McArthur Regional Recreation Centre
  - o 700 10<sup>th</sup> Street East, Owen Sound N4K 0C8