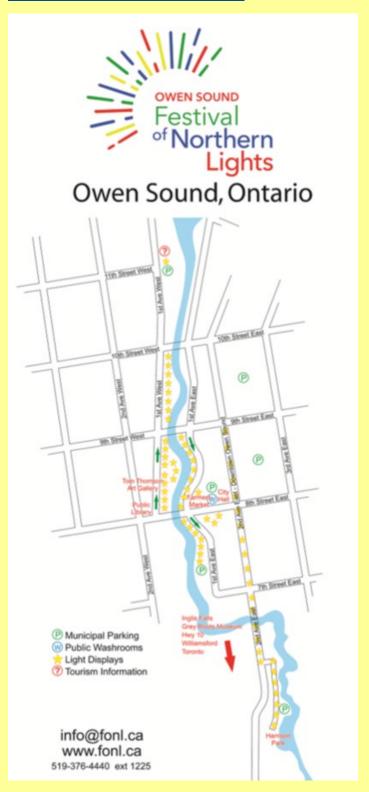

#### • The Festival of Northern Lights

- Walk or drive through the Festival of Northern Lights decorating the trees and different displays along the many paths of Owen Sound
- The Owen Sound Attack: Ontario Hockey League Team
  - Watch the Owen Sound Attack and North Bay Battaloin battle at the Harry Lumley Bayshore on Sat Nov 25 (watch for promotions on ticket sales through the Northern Lights Ladies Classic tournament- or purchase tickets through the Attack Box Office)

# The Festival of Northern Lights